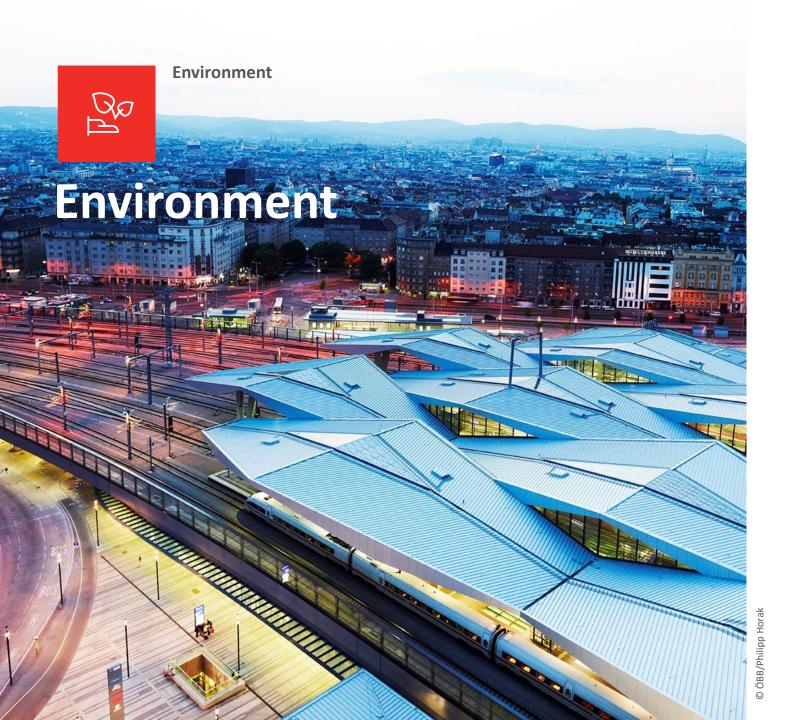

#### **Vienna Central Station**

#### **Project Overview**

Client: ÖBB-Infrastruktur AG

Location: Vienna, Austria

**Timeline:** 2009-2015

**Services:** Preservation of evidence immissions, processing of subsidies for structural measures of noise control, acoustic design platform level, detail design ground heat plant