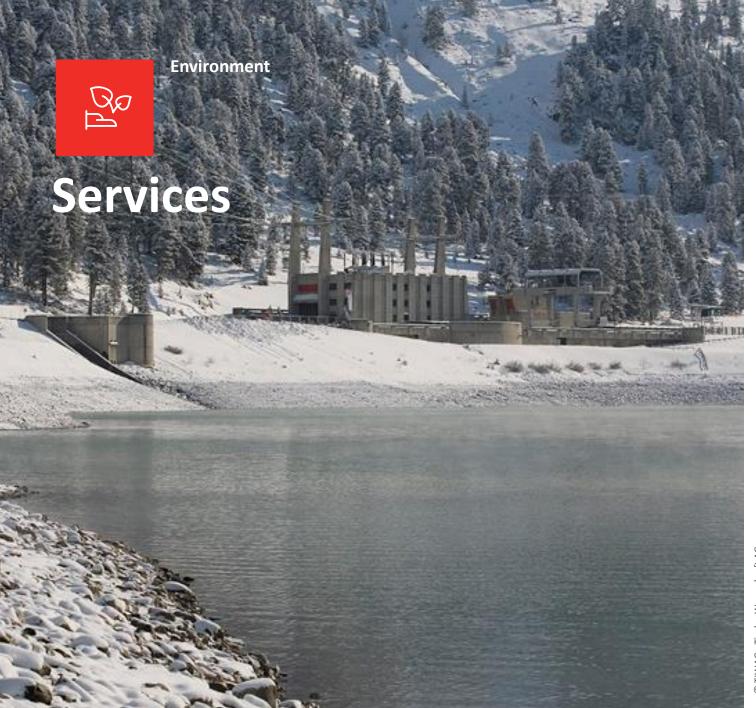

## Koralmbahn Graz - Klagenfurt

#### **Project Overview**

Client: ÖBB-Infrastruktur AG

Location: Austria

**Timeline:** 2000–2024

Services: Export support in the fields of vibrations, noise and

air quality