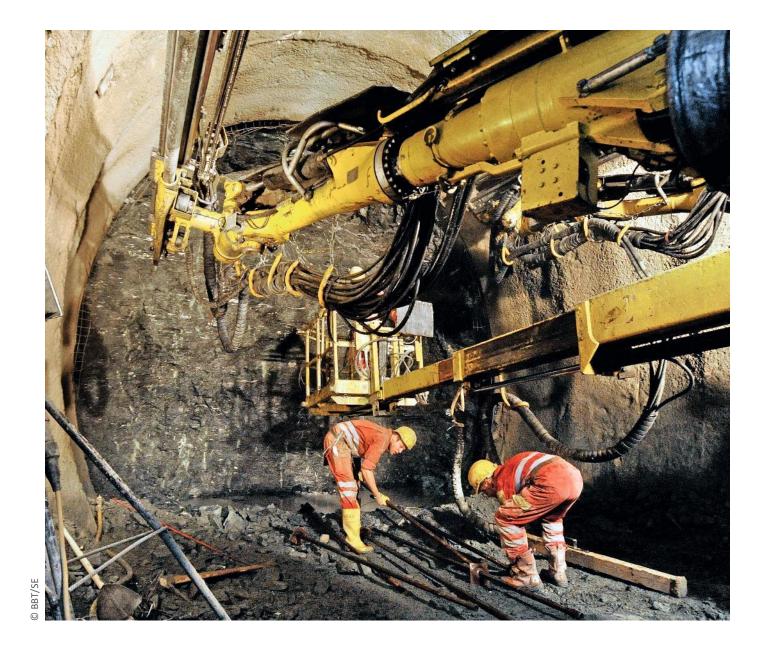

#### **Brenner Base Tunnel**

#### **Project Overview**

Client: BBT SE

**Location:** Austria, Italy

**Timeline:** 2009-2024

**Services:** Vibration monitoring during construction