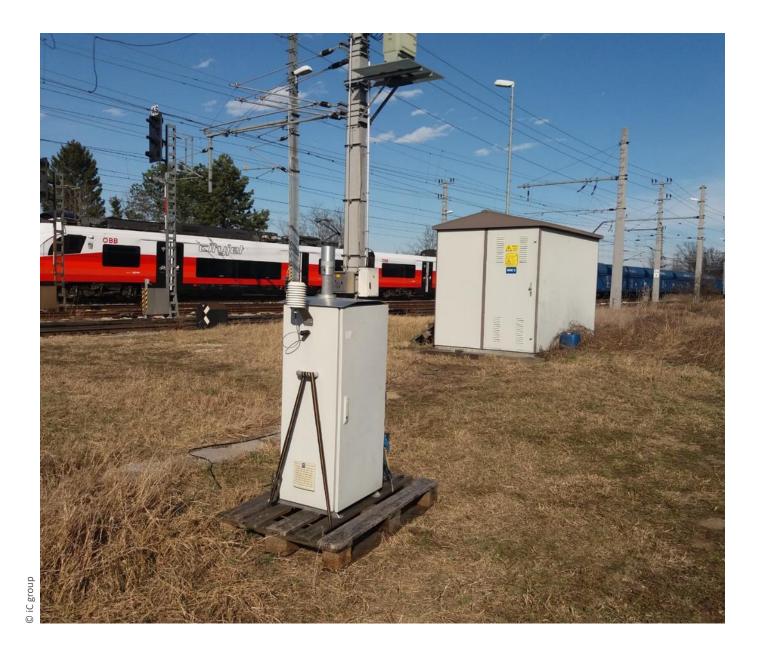

### EIA Northern Railway: Vienna Süßenbrunn - Bernhardsthal

#### **Project Overview**

Client: ÖBB-Infrastruktur AG

Location: Süßenbrunn – national border, Austria

Timeline: 2017-2027

**Services:** Expert contributions on immissions to the

environmental impact statement